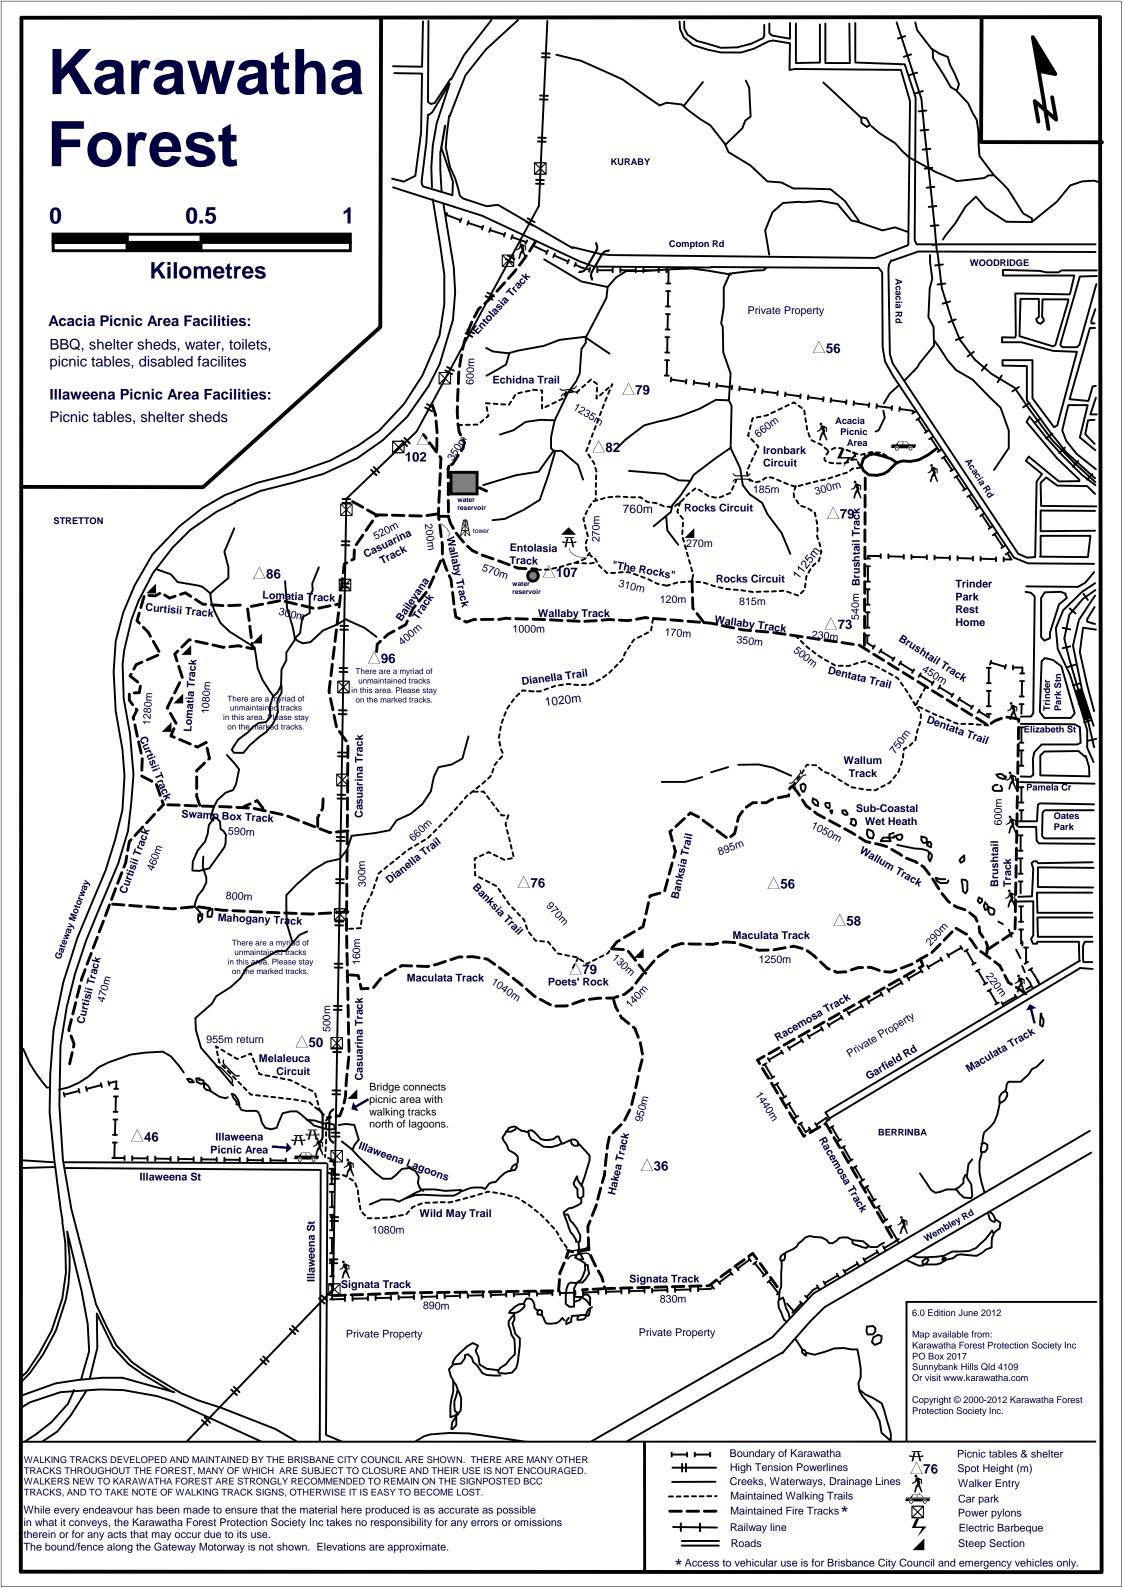

## Karawatha Forest Protection Society Map Version 6.0 June 2012

## - Release Notes

Minor tweaks have not necessarily been noted.

- 1. Verified track start/stop locations with BCC especially West of Casuarina Track, and added plenty of name-labels so that track end-points are clear. These include:
- Curtisii Track.
- Lomatia Track.
- Swamp Box Track.
- Mahogany Track.
- Signata Track extended West to Illaweena St & South-East to Wembley Rd especially so since there is a new bridge over the lagoon creek.
- Racemosa Track.
- 2. Showed new bridge on Signata Track near Hakea Track.
- 3. Showed bridge on Echidna Trail.
- 4. Showed boardwalk on Melaleuca Circuit.
- 5. Showed top segment (only) of Baileyana Track.
- 6. Remove cliff face near (unnamed) Curtisii Lookout (old Paratz Lookout).
- 7. Remove quarry &/or quarry fence as per BCC recommendation.
- 8. Remove tracks to underpasses at Gateway Mwy off Curtisii Track as these are illegal.
- 9. Remove references to BCC 'refuse dump' which has been closed for years.
- 10. Showed BBQ at Acacia Picnic Area.
- 11.Illaweena Street added Picnic tables.
- 12. Added 'steep track' triangles.
- 13. Added & removed some 'walking person' icons to indicate maintained tracks.
- 14.Re-alignments:
- Power line.
- Echnida Trail.
- Top part of Casuarina.
- Western half of Banksia.
- Unnamed track between Maculata & Banksia: moved closer to correct location.
- Wallum around lagoons bridge.
- Melaleuca made wider and lower.
- 15. Removed Lagoon Trail (now officially closed: may be reopened with a new alignment in future).
- 16.Removed Paratz naming including Paratz Lookout.
- 17. Changed from foot trail to vehicular track:
- Eastern part of Banksia.
- Unnamed 130m track between Maculata & Banksia.
- Unnamed 120m track from Wallaby to Rocks Circuit.
- 18. Changed from vehicular track to foot trail:
- Entolasia between round water reservoir & picnic area.
- Northern part of Wallum.

19.Legend re vehicular access and other legend changes.

Map and materials copyright © 2000-2012 Karawatha Forest Protection Society Inc.